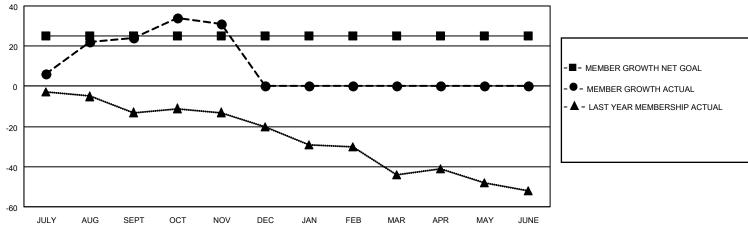

#### District 23 A

| Clubs RESULTS FOR 2021-2022 |   |   |   | Members  RESULTS FOR 2021-2022 |    |    |    |
|-----------------------------|---|---|---|--------------------------------|----|----|----|
|                             |   |   |   |                                |    |    |    |
| JULY/AUG/SEPT               | 1 | 0 | 1 | JULY/AUG/SEPT                  | 25 | 48 | 21 |
| OCT/NOV/DEC                 | 0 | 0 | 0 | OCT/NOV/DEC                    | 0  | 30 | 22 |
| JAN/FEB/MAR                 | 0 | 0 | 0 | JAN/FEB/MAR                    | 0  | 0  | 0  |
| APR/MAY/JUNE                | 0 | 0 | 0 | APR/MAY/JUNE                   | 0  | 0  | 0  |